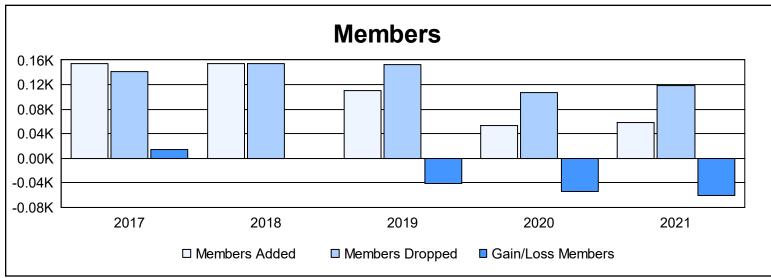

District 26 M7 As of June 2021 Cumulative

| Year      | New<br>Clubs | Dropped<br>Clubs | Gain/<br>Loss<br>Clubs | New<br>Members | Charter<br>Members | Reinstate<br>Members | Transfer<br>Members | Total<br>Member<br>Added | Total<br>Members<br>Dropped | Gain/<br>Loss<br>Members |
|-----------|--------------|------------------|------------------------|----------------|--------------------|----------------------|---------------------|--------------------------|-----------------------------|--------------------------|
| 2016-2017 | 0            | 0                | 0                      | 137            | 0                  | 4                    | 14                  | 155                      | 141                         | 14                       |
| 2017-2018 | 0            | 1                | -1                     | 135            | 1                  | 8                    | 10                  | 154                      | 154                         | 0                        |
| 2018-2019 | 0            | 0                | 0                      | 95             | 0                  | 9                    | 7                   | 111                      | 153                         | -42                      |
| 2019-2020 | 0            | 1                | -1                     | 49             | 0                  | 4                    | 0                   | 53                       | 107                         | -54                      |
| 2020-2021 | 0            | 1                | -1                     | 52             | 0                  | 5                    | 1                   | 58                       | 118                         | -60                      |
| Average   | 0            | 1                | -1                     | 94             | 0                  | 6                    | 6                   | 106                      | 135                         | -28                      |